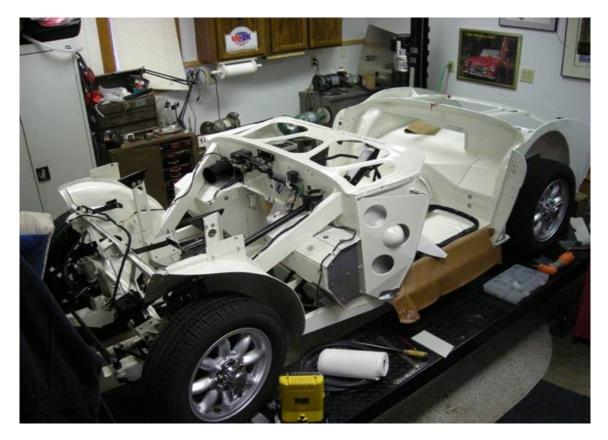

Jim Frakes has been making some progress on the 100. It's a rolling chassis with the wiring harness installed. Mods include 3000 front suspension/brakes, tube shocks, dual line brake system, hydraulic clutch, heated seats, and speaker enclosures in the foot wells. Ron Francis has reminded Jim that now is the time to put the A/C system in, if he wants one...