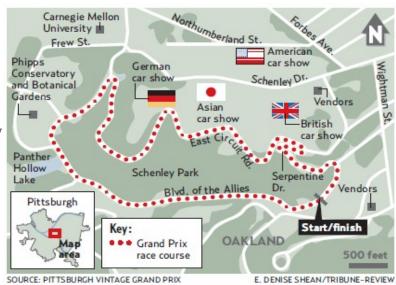

#### Continued from page 1.

The race track itself is part of public and park roads that I roamed back in the 60's in my 58 MGA 1500. John Schisler, Chief of Photography for the Pittsburgh Tribune-Review granted me permission to use their map of the 2.33 mile track with 26 turns and 32 corners. But as you look at the race track, what you can't see are the hills, dips and granite walls that make up the track along with the "crowned" streets for water drainage which created unusual grooves for the drivers in turns and corners. Like a kid in a candy store for the first time, I spent most of Saturday running around the different areas of the track watching the practice laps for all classes and various heat runs for Sunday's positions. On Sunday, when not in the paddock area viewing the many different race cars, I spent most of my time with the Pittsburgh Jaguar Club's Treasurer, Jack Terrick from Jeannette, Pa, who not only owns a Series 1 British Racing Green Jaguar E-Type Coupe, but an Austin Healey that he's been "redoing" forever.