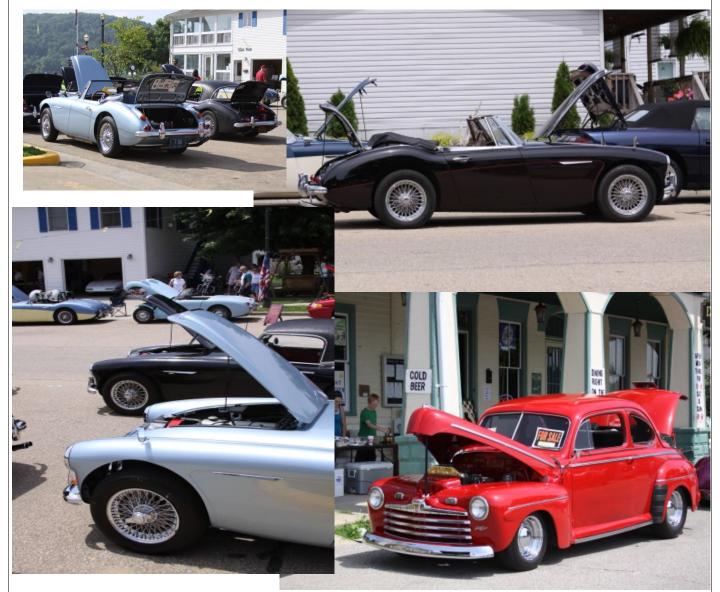

ere represented.....actually too much to consume during my first time visit. Oh, and by the way, the BJ8 owned by yours truly, surprisingly took "2<sup>nd</sup> place in Class" during Saturday's popular show, voters being only those British car owners registered for the Saturday event.

I'm tempted to put a tape recorder in the garage to see if the Healey brags to the 68 Jaguar E-Type OTS about the awesome drive to Pittsburgh



Jim





and back along with the British Car Show 2<sup>nd</sup> place, the Saturday and Sunday races along with elegant pageantry of the PVGP's 27<sup>th</sup> event with its six figure crowds. And come to think of it, as I look at the Healey from the front, I'd swear the grill appears to have a bigger and broader smile than before....

# Images from Rising Sun:



# **Tech Sessions**

None planed at the moment. Contact Jim Frakes to schedule one.

# Progress

Bob Haskell and Jim Frakes pulled the Toyota 5 speed out of Jim's 100-Six to determine why the clutch was slipping. They found that the gearbox oil was leaking at the lower section of the front cover. Jim made a gasket and installed a new seal. Replaced the clutch and pressure plate and Bob came over the next weekend to help reinstall the gearbox.

|                                                                                  |                                                                          | Ian                                                                                                    |